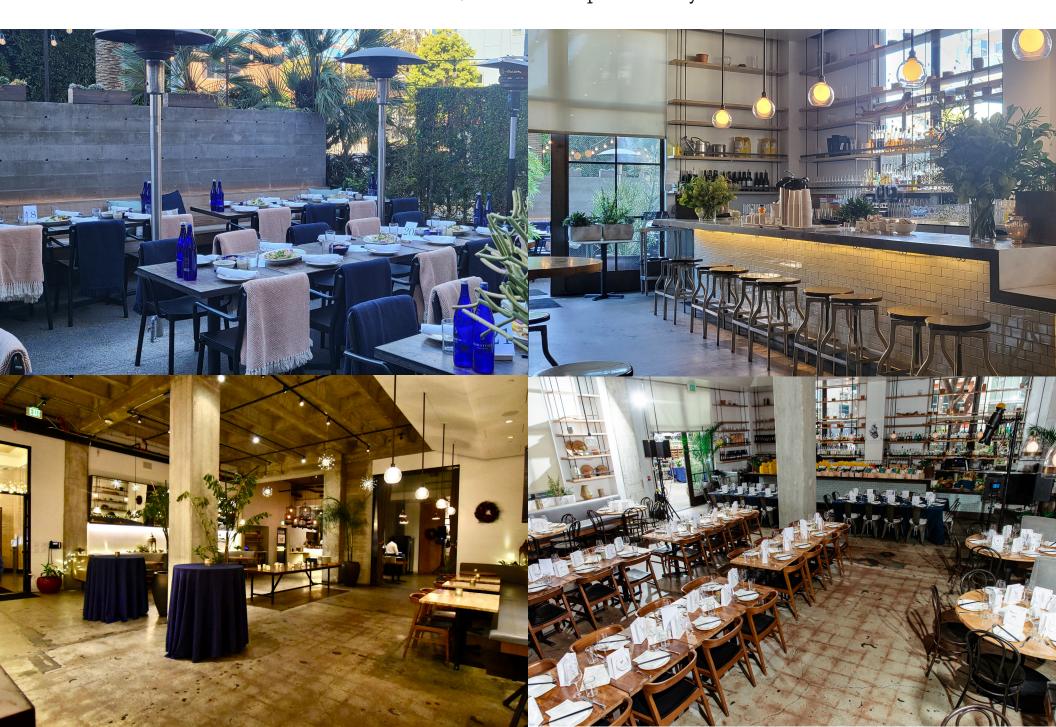

# Maximum Capacity: 14 Guests

# Maximum Capacity: 20 Guests

# Maximum Capacity: 30 Seated 45 Reception Style

# Maximum Capacity: 45 Seated 60 Reception Style

# Maximum Capacity: 110 Seated, 280 Reception Style