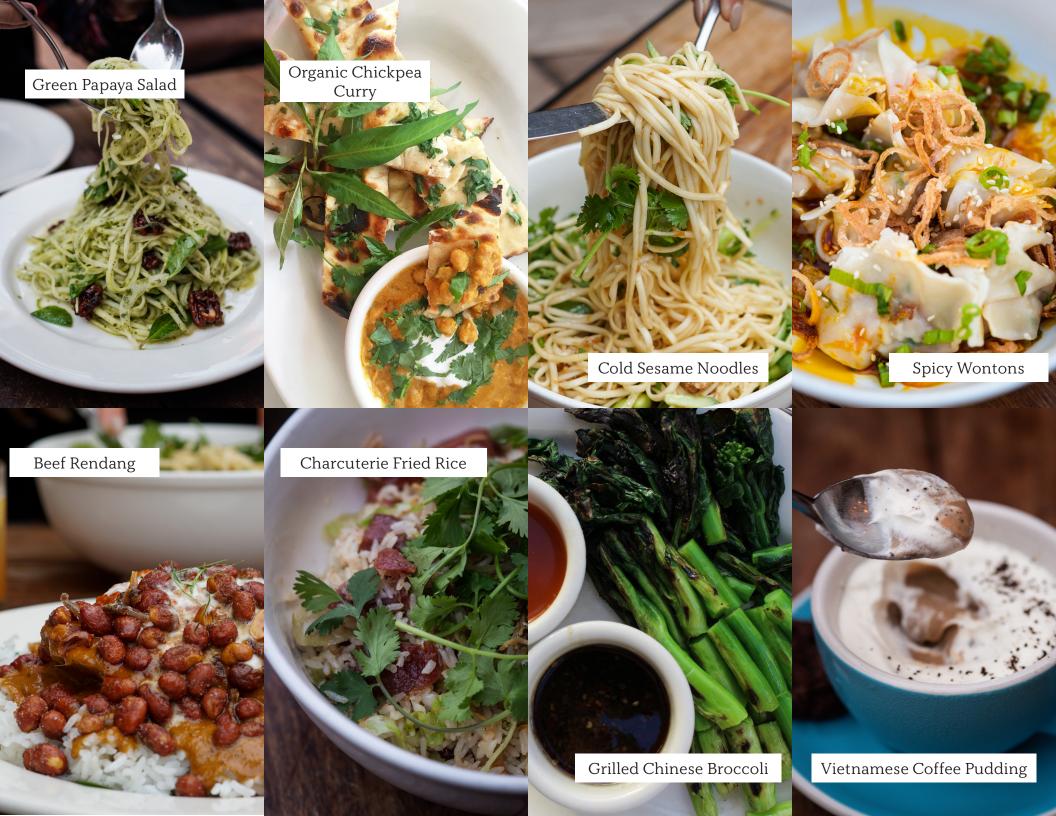

### Salads

one selection GreenPapaya Salad Vietnamese Ceasar Salad

# Clay Breads

one selection
Organic Chickpea Curry
Pork Meatballs
White Bean Purée & Singaporean Curried
Ground Short Rib

## **Appetizers**

two selections

Kaya Toast

Spicy Wontons

Fried Cauliflower

Cold Sesame Noodles

### Mains

two selections
Whole Grilled Sea Bass
Grilled Flatterned Half Chicken
Grilled Creekstone Farms Steak Frites
Beef Rendang
Grilled Spicy Lamb Breadt

## Rice & Noodles

one selection
Spicy Minced Duck Dan Dan Noodles
Kon Loh Mee
Lemongrass Chicken Fried Rice
Vegetable Fried Rice
Jasmine Rice

# Vegetables

one selection
Grilled Chinese Broccoli
Wok-Toassed Bloomsdale Spinach
Grilled Sweet Potato

## Dessert

one selection
Vietnamese Coffee Pudding
Lime Leaf Custard