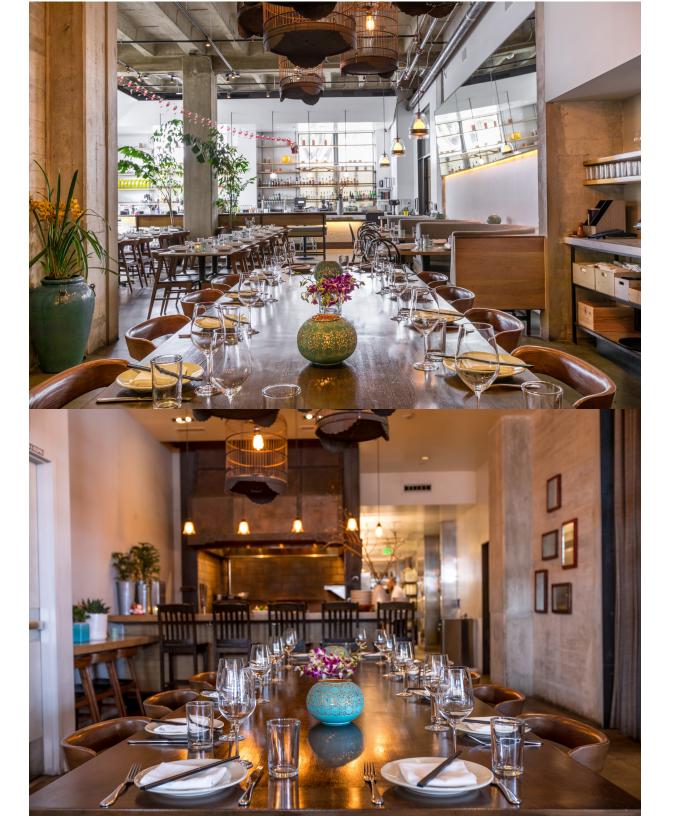

Family Table

# Maximum Capacity: 14 Guests

# Maximum Capacity: 20 Guests

# Maximum Capacity: 30 Seated 45 Reception Style

# Maximum Capacity: 45 Seated 60 Reception Style

# Maximum Capacity: 110 Seated, 280 Reception Style